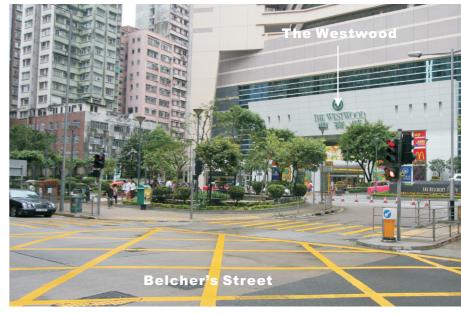

## UNIVERSITY STATION (NOTE: PLEASE REFER TO FIGURE 5.2.2 FOR LANDSCAPE RESOURCES LOCATION)

LR1.4 Hill Road Rest Garden

LR2.5 Roadside Planting at The Westwood Entrance

LR2.6 Amenity Area between Pok Fu Lam Raod & Elevated Road