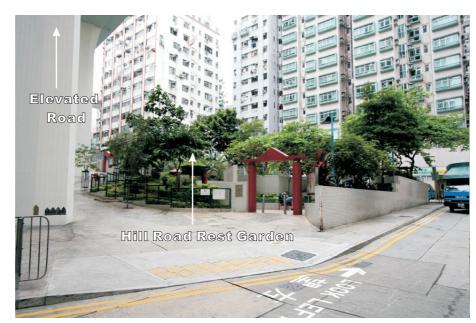

## UNIVERSITY STATION (NOTE: PLEASE REFER TO FIGURE 5.2.2 FOR LANDSCAPE RESOURCES LOCATION)

LR1.4 Hill Road Rest Garden

LR2.5 Roadside Planting at The Westwood Entrance

LR2.6 Amenity Area between Pok Fu Lam Raod & Elevated Road