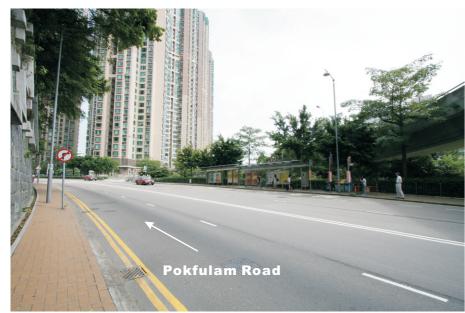

## UNIVERSITY STATION (NOTE: PLEASE REFER TO FIGURE 5.2.2 FOR LANDSCAPE RESOURCES LOCATION)

LR1.4 Hill Road Rest Garden

LR2.5 Roadside Planting at The Westwood Entrance

LR2.6 Amenity Area between Pok Fu Lam Raod & Elevated Road

LR2.7 Roadside Planting at the West Gate of HKU

LR2.8 Roadside Planting at Hill Road

ENSR MAUNSELL
ENSR Asia (HK) Ltd.

WEST ISLAND LINE ENVIRONMENTAL IMPACT ASSESSMENT

PHOTO OF LANDSCAPE RESOURCE

CHECK ETLM DRAWN ETLM