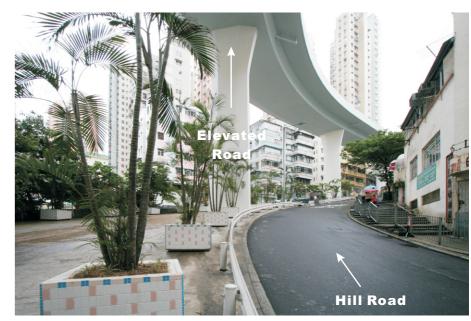

## UNIVERSITY STATION (NOTE: PLEASE REFER TO FIGURE 5.2.2 FOR LANDSCAPE RESOURCES LOCATION)

LR1.4 Hill Road Rest Garden

LR2.5 Roadside Planting at The Westwood Entrance

LR2.6 Amenity Area between Pok Fu Lam Raod & Elevated Road

LR2.7 Roadside Planting at the West Gate of HKU

LR2.8 Roadside Planting at Hill Road

ENSR MAUNSELL
ENSR Asia (HK) Ltd.

WEST ISLAND LINE ENVIRONMENTAL IMPACT ASSESSMENT

PHOTO OF LANDSCAPE RESOURCE

CHECK ETLM DRAWN ETLM