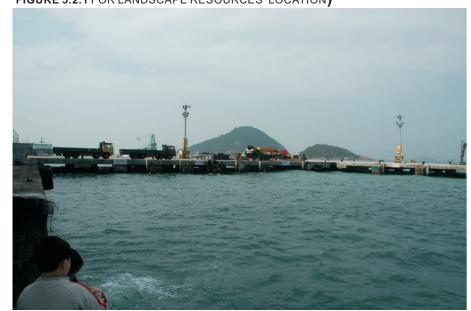

## KENNEDY TOWN STATION (NOTE: PLEASE REFER TO FIGURE 5.2.1 FOR LANDSCAPE RESOURCES LOCATION)

LR8.1 Manmade Shoreline in Kennedy Town