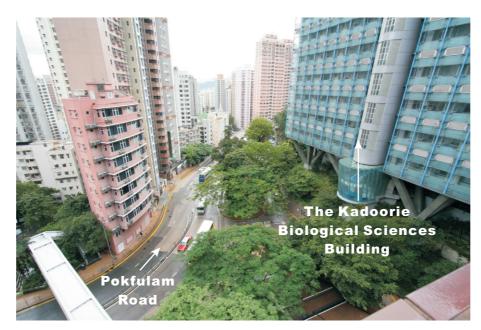

## UNIVERSITY STATION (NOTE: PLEASE REFER TO FIGURE 5.2.2 FOR LANDSCAPE RESOURCES LOCATION)

LR1.4 Hill Road Rest Garden

LR2.5 Roadside Planting at The Westwood Entrance

LR2.6 Amenity Area between Pok Fu Lam Raod & Elevated Road

LR2.7 Roadside Planting at the West Gate of HKU

LR2.8 Roadside Planting at Hill Road

ENSR MAUNSELL
ENSR Asia (HK) Ltd.

WEST ISLAND LINE ENVIRONMENTAL IMPACT ASSESSMENT

PHOTO OF LANDSCAPE RESOURCE

CHECK ETLM DRAWN ETLM